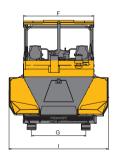

### **Dimensions**

| Size code | SAP60C-8 |
|-----------|----------|
| A (mm)    | 3750     |
| B (mm)    | 3060     |
| C (mm)    | 2566     |
| D (° )    | 11       |
| E (° )    | 14       |
| F (mm)    | 2056     |
| G (mm)    | 1504     |
| l (mm)    | 3246     |
| L (mm)    | 6320     |