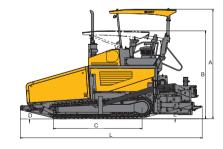

### **Dimensions**

| Size code | SAP60C-8 |
|-----------|----------|
| A (mm)    | 3750     |
| B (mm)    | 3060     |
| C (mm)    | 2566     |
| D (° )    | 11       |
| E (° )    | 14       |
| F (mm)    | 2056     |
| G (mm)    | 1504     |
| l (mm)    | 3246     |
| L (mm)    | 6320     |