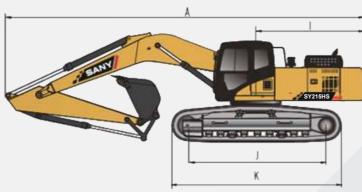

#### **Working Performance Standard SY215HS** Working weight 21,500kg **Bucket capacity** 1.0 m<sup>3</sup> Engine model 4HK1(ISUZU) Engine power 133kw/2000rpm Width of track pad 600mm Digging Force of Bucket 138kN Digging Force of Stick 103kN