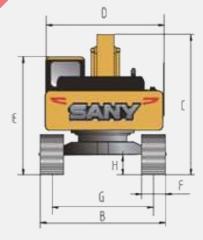

#### Slewing System

- Full hydraulic drive
- Slewing motor, swash-plate type piston motor
- Double planetary gear reducer

**Machine dimensions(mm)** 

#### **Standard**

**Standard** 

|                                           | SY215HS |
|-------------------------------------------|---------|
| A Overall length(in transportation state) | 9,680   |
| B Overall width(in transportation state)  | 2,980   |
| C Overall height(in transportation state) | 3,440   |
| D Upper width                             | 2,875   |
| E Overall height to cab top               | 3,075   |
| F Width of Standard Track Shoe            | 600     |
| G Track gauge                             | 2,380   |
| H Minimum ground clearance                | 440     |
| I Slewing radius of tail                  | 2,900   |
| J Length of Track on Ground               | 3,445   |
| K Crawler length                          | 4,250   |
| Width of undercarriage                    | 2,980   |
| Grouser height                            | 26      |
| Counterweight ground clearance            | 1,130   |
| Standard Boom Length                      | 5,700   |
| Standard Arm Length                       | 2,900   |