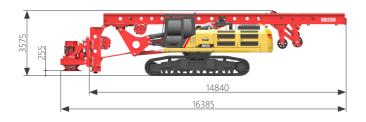

r
- 68/54m
- 235kN·m
- 257kW/2000rpm

## SR235



1: uncased/cased

2: friction kelly depth / interlocking kelly depth

| Kelly bar                  |                              | Weight(Kg) | Depth(m) | Option   |
|----------------------------|------------------------------|------------|----------|----------|
| Inter–<br>locking<br>kelly | Φ445×3×15                    | 10300      | 40       | Standard |
|                            | $\Phi445 \times 4 \times 14$ | 10600      | 50       |          |
|                            | Φ445×4×15                    | 11300      | 54       |          |
| Friction kelly             | Φ445×5×14                    | 10300      | 63       |          |
|                            | Φ445×5×15                    | 10900      | 68       |          |



Efficient construction: The preferred model in the field of industrial and civil foundation construction, with fast construction speed and large capacity; 6th-generation new material 445 Kelly bar, integrated locking device, drilling capacity increased by 25%, suitable for various formation construction.

SANY

Strong power: Imported large displacement e-jet engine, equipped with high-power main pump, adopts power optimization control technology, real-time power distribution, fast action response, high fuel efficiency, comprehensive energy saving of 10%~15%.

Step drum: Single layer winding, which can meet the drilling depth of 54 meters; without extrusion and wear, the service life of the wire rope is increased by 35%.

Full stroke compression: Using the crowd winch system, 15m extralon