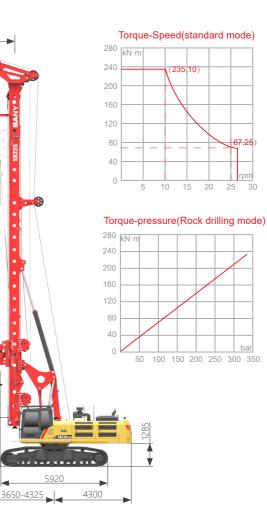

logy, real-time power distribution, fast action response, high fuel efficiency, comprehensive energy saving of 10%~15%.

Step drum: Single layer winding, which can meet the drilling depth of 54 meters; without extrusion and wear, the service life of the wire rope is increased by 35%.

Full stroke compression: Using the crowd winch system, 15m extralong stroke, fast crowding, rotary drive display function, suitable for all casing construction in beach, pebble, backfill formation.

Intelligent upgrade: HD touch screen, 3ms refresh frequency, smooth animation display.

Convenience: The rotary drive key bar is exposed for easy service and replacement; the main winching wire rope is fixed by wedge, which is easy to disassemble and assemble. Some lubrication point are exposed for easy service.



915

度决定世界的 TE I JH I