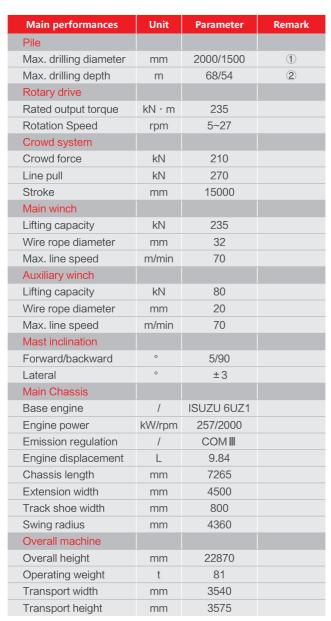

Follow us on Wechat and contact us Support hotline. 4006 09 8318 Email: crd@sany.com.cn

- Max. drilling diameter
- Max. drilling depth
- Rated output torque
- Engine power
- 68/54m
- 235kN·m
- 257kW/2000rpm